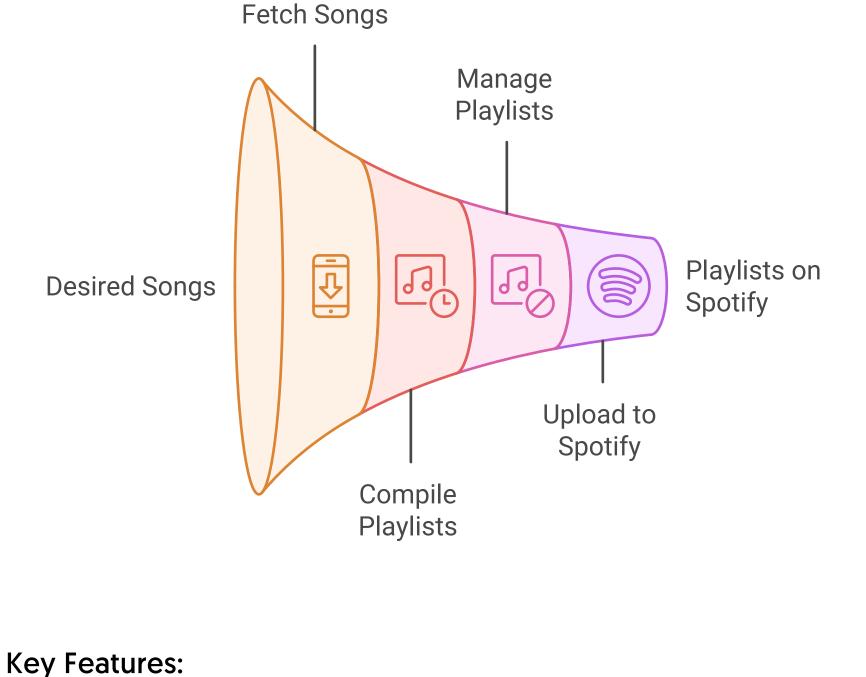

# **Playlist God**

manage playlists. This tool allows users to compile the songs fetched by Super Tony into cohesive playlists that can be uploaded directly to their Spotify profiles.

Once Super Tony has fetched the desired songs, Playlist God takes over to create and

# **Song Management Funnel**

## • Playlist Creation: Automatically builds playlists using the songs selected by the user.

- **Direct Upload**: Seamlessly uploads the created playlists to the user's Spotify account.