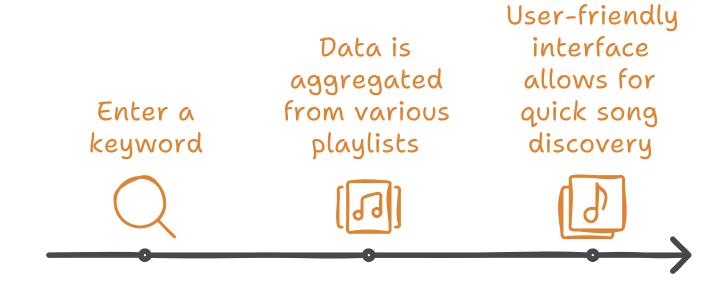

## **Key Features:**

- **Keyword Search**: Enter a keyword to discover songs from top playlists.
- Data Aggregation: Pulls data from various playlists to ensure a comprehensive selection of tracks.
- User-Friendly Interface: Designed for ease of use, allowing curators to quickly find the songs they need.

## Find Songs with Ease