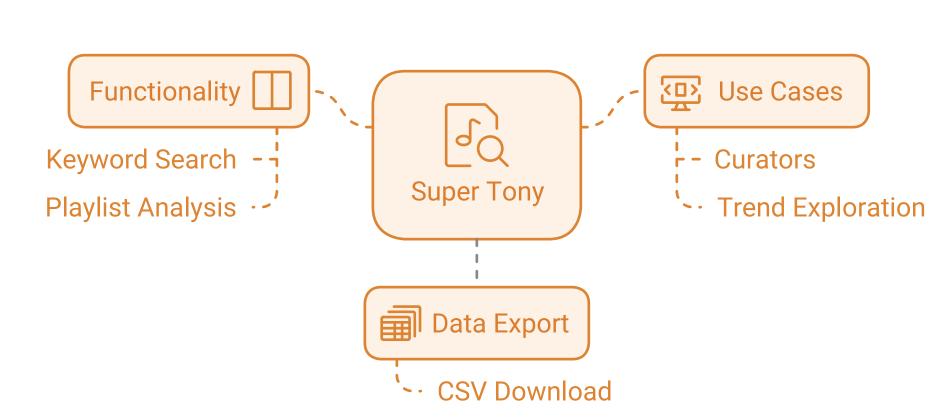

### **Super Tony**

Super Tony is a powerful tool that allows users to search for songs using keywords. By analyzing the top playlists across Spotify, Super Tony fetches relevant tracks that match the search criteria. This tool is particularly useful for curators looking to explore popular music trends or find hidden gems within specific genres or themes. You can download the fetched data in a CSV file for further analysis.

## **Key Features:**

- **Keyword Search**: Enter a keyword to discover songs from top playlists.
- Data Aggregation: Pulls data from various playlists to ensure a comprehensive selection of tracks.
- User-Friendly Interface: Designed for ease of use, allowing curators to quickly find the songs they need.